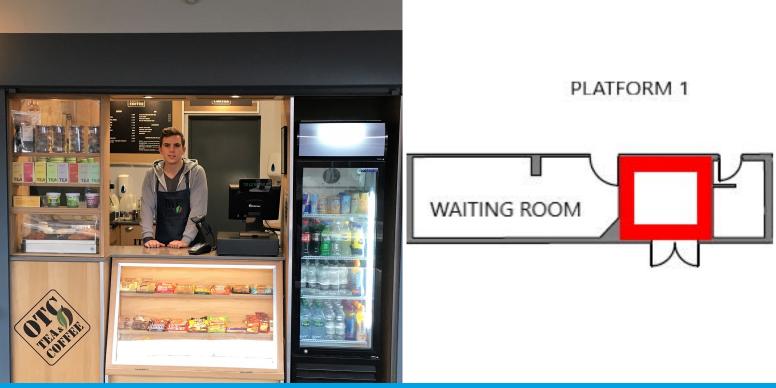

#### **Property:**

The unit forms part of the station building and fronts onto Platform 1. The unit comprises of a single well-sized room and benefits from a roller shutter. 44-63A 3 phase power, water and drainage are available.

### **Unit Size:**

Ground Floor: approx. 8.34 sq.m. 89.77 sq. ft.