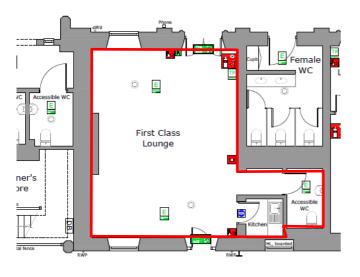

#### **Property:**

Formerly the first class lounge the unit forms part of the station building on Platform 2- 5. The unit comprises sales area, washroom and separate space for kitchen or storage.

Unit Size: 41.8 sq.m. 450 sq.ft.