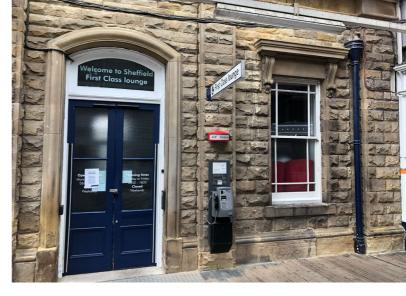

#### **Description:**

This exciting opportunity offers fresh potential to broaden the existing limited retail on Platform 2 - 5. The unit is well sited with dual access. The unit will be available from early 2024.

#### **Property:**

Formerly the first class lounge the unit forms part of the station building on Platform 2- 5. The unit comprises sales area, washroom and separate space for kitchen or storage.

Unit Size: 41.8 sq.m. 450 sq.ft.