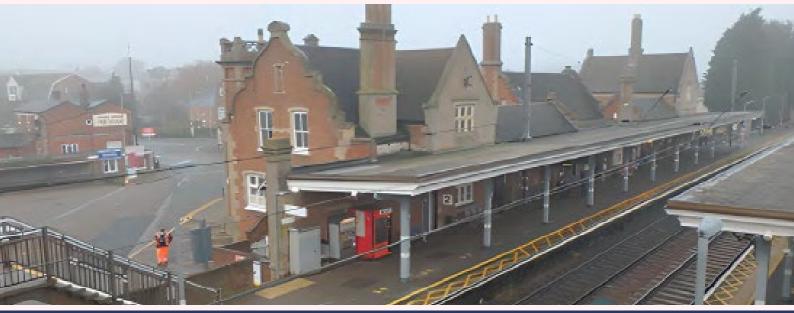

### Location:

Stowmarket railway station is on the Great Eastern Main Line in the East of England, serving town of Stowmarket, Suffolk. It is located in the centre of the town within a predominantly commercial and residential area. Stowmarket is a very busy commuter station served by regular train services to and from London Liverpool Street, Ipswich and Norwich.

### **Property:**

The former station house forms the southern end of Stowmarket station building. It is a three storey Grade II listed brick building. There are 5 rooms previously used as an office on the ground and first floor levels. The basement is also available, accessed separately. Adjacent to the house is a small courtyard.