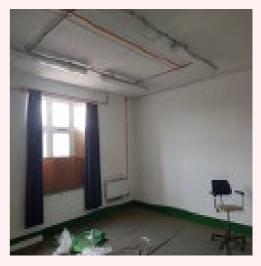

### **Description:**

Former station house available on a leasehold basis. Extensive internal works required. Would suit Community use. All offers considered subject to a robust Business Plan including funding sources.

### **Property:**

The former station house forms the southern end of Stowmarket station building. It is a three storey Grade II listed brick building. There are 5 rooms previously used as an office on the ground and first floor levels. The basement is also available, accessed separately. Adjacent to the house is a small courtyard.