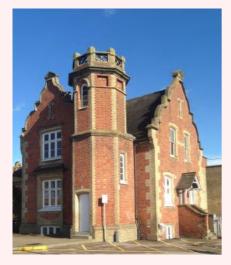

### **Property:**

The former station house forms the southern end of Stowmarket station building. It is a three storey Grade II listed brick building. There are 5 rooms previously used as an office on the ground and first floor levels. The basement is also available, accessed separately. Adjacent to the house is a small courtyard.